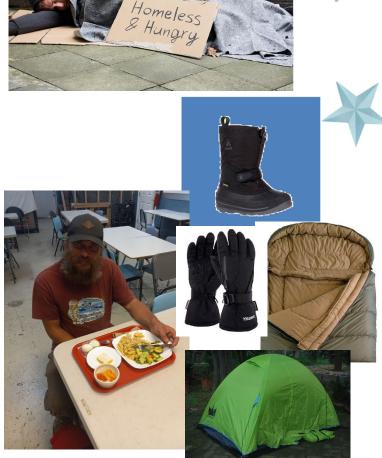

What if your wish-list looked like this?

To be warm enough to sleep, to have enough food to eat, for shoes that don't hurt my feet, someplace to feel safe....

For many of our unsheltered friends in Lewis County, this wish list could be saving grace this Christmas.

#### December ist 22nd

Hiking Back Packs Cell Phone Banks Cell Chargers New Blankets Single burner propane stoves Heavy Winter Gloves Flashlights & Batteries Men's New Jeans 28" - 32" New Adult Boots & Shoes New Hoodies L - XXL Fast Food Gift Cards New Thermal Sets